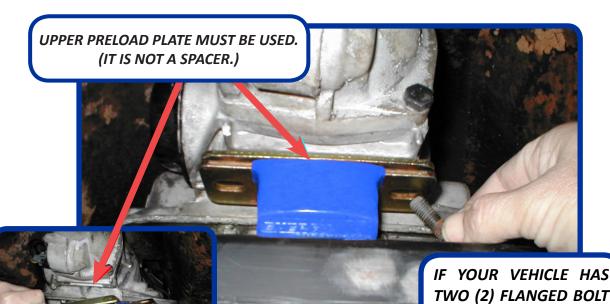

## HONSHITEORPHREECH

GM MULTI-APPLICATION TRANSMISSION MOUNT - ONE AND TWO TWO BOLT STYLE.

**INSTALL MOUNT** 000 **WITH RADIUS TOWARD REAR** OF VEHICLE..

THE URETHANE TRANSMISSION MOUNT WAS DE-SIGNED FOR USE AS A TWO BOLT OR SINGLE CENTER BOLT MOUNTING APPLICATION. ON THE SINGLE BOLT STYLE, ONE OF THE SUPPLIED BOLTS WILL NOT BE USED. DO NOT USE THIS EXTRA BOLT ASSEMBLY ANYWHERE ELSE AS MOST OF THE OTHER POSITIONS ARE METRIC.

## USE THE SUPPLIED FLAT WASHERS.

CROSSMEMBER CENTER SECTION DIAGRAM

BEFORE INSTALLING THE NEW MOUNT, BE SURE TO CHECK THE TRANSMISSION CROSSMEMBER FOR CRACKS OR DAMAGE AT THE SLOTTED HOLE AREAS. REPAIR OR REPLACE THE CROSSMEMBER IF ANY DAMAGE IS EVIDENT. ON HIGH PERFORMANCE (RACE CONDITION) APPLICATIONS, REIN-FORCING THE AREA AROUND THE MOUNTING POINT OF THE CROSSMEMBER IS RECOMMEND-ED. THIS TYPE OF CROSSMEMBER HAS AN INHERENT PROBLEM WITH STRESS CRACKS AROUND THE BOLT HOLES. ALWAYS CHECK THE FRONT ENGINE MOUNTS AND REPLACE IF NECESSARY

TIGHTEN ALL FASTENERS TO FACTORY SPECIFICATIONS.

SPICHMOND WWW.RICHMONDGEAR.COM SPICHMOND

HEADS THAT HOLD THE **MOUNT TO THE TRANS-**MISSION CASE, DO NOT