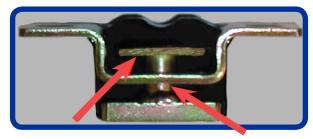

## HONSHITEORPHREECH

GM MULTI-APPLICATION TRANSMISSION MOUNT - ONE AND TWO TWO BOLT STYLE.





**INSTALL MOUNT** 000 **WITH RADIUS TOWARD REAR** OF VEHICLE..

THE URETHANE TRANSMISSION MOUNT WAS DE-SIGNED FOR USE AS A TWO BOLT OR SINGLE CENTER BOLT MOUNTING APPLICATION. ON THE SINGLE BOLT STYLE, ONE OF THE SUPPLIED BOLTS WILL NOT BE USED. DO NOT USE THIS EXTRA BOLT ASSEMBLY ANYWHERE ELSE AS MOST OF THE OTHER POSITIONS ARE METRIC.



SIDE VIEW (CUTAWAY) SHOWING SAFETY INTERLOCK.

## USE THE SUPPLIED FLAT WASHERS.

CROSSMEMBER CENTER SECTION DIAGRAM





BEFORE INSTALLING THE NEW MOUNT, BE SURE TO CHECK THE TRANSMISSION CROSSMEMBER FOR CRACKS OR DAMAGE AT THE SLOTTED HOLE AREAS. REPAIR OR REPLACE THE CROSSMEMBER IF ANY DAMAGE IS EVIDENT. ON HIGH PERFORMANCE (RACE CONDITION) APPLICATIONS, REIN-FORCING THE AREA AROUND THE MOUNTING POINT OF THE CROSSMEMBER IS RECOMMEND-ED. THIS TYPE OF CROSSMEMBER HAS AN INHERENT PROBLEM WITH STRESS CRACKS AROUND THE BOLT HOLES. ALWAYS CHECK THE FRONT ENGINE MOUNTS AND REPLACE IF NECESSARY

TIGHTEN ALL FASTENERS TO FACTORY SPECIFICATIONS.



SPICHMOND WWW.RICHMONDGEAR.COM SPICHMOND

HEADS THAT HOLD THE **MOUNT TO THE TRANS-**MISSION CASE, DO NOT